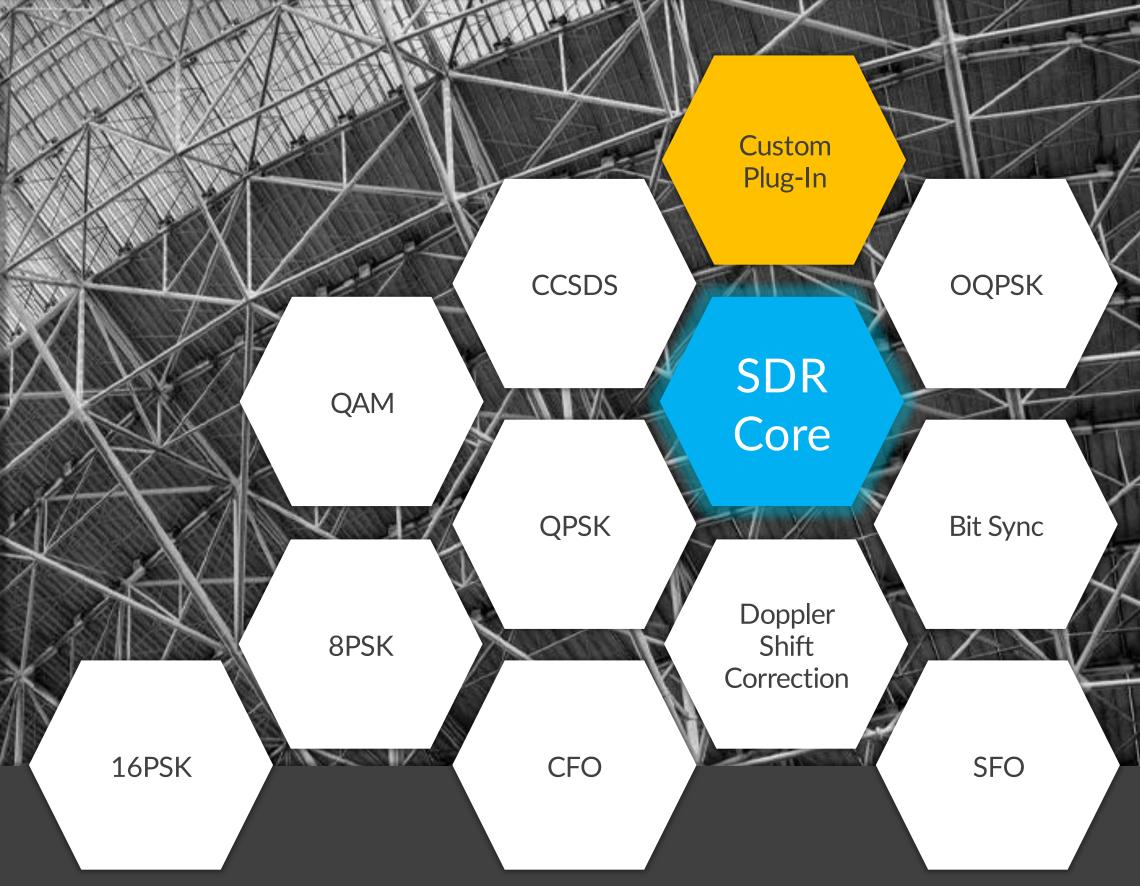

## System Architecture

The powerful plug-in architecture allows for customized signal processing modules.

Massive parallel algorithms allow for real-time processing of up to 200 megasamples per second per channel on COTS hardware.