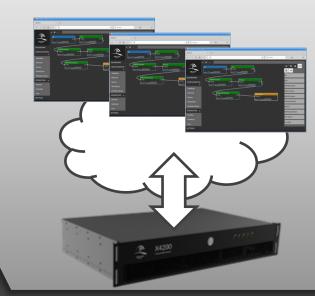

# Product Range

Our SDR solution comes in three different versions, each offering the same functionality and compatibility using the platform of your choice.

All versions are based on the same software core. They can be linked into a virtual ground station network, offering easy synchronization of all devices and instances.

### **Appliance**

The 2U rack mount SDR processors are designed to handle up to 2 RX and 2 TX channels at 200 MSps. Ideal for lab use or on-site deployment.

### **Cloud Solution**

Scale up your ground segment on demand using 3rd party ground segment providers.