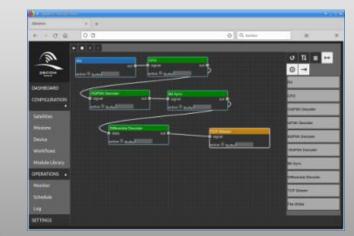

## System Architecture

The powerful plug-in architecture allows for customized signal processing modules.

Massive parallel algorithms allow for real-time processing of up to 200 megasamples per second per channel on COTS hardware.